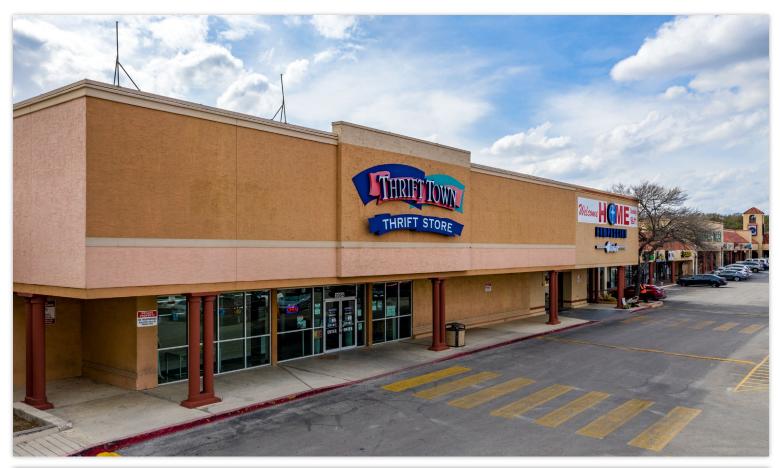

# Adobe Creek Shopping Center 2800 - 2864 Thousand Oaks Dr. • San Antonio • TX •

# **Property Highlights:**

• Neighborhood Center at the highly trafficked, signalized intersection of southwest corner of Thousand Oaks & Jones Maltsberger

- Across the street from H-E-B
- Over 45,000 Cars Per Day per TXDOT
- Recent Sealcoat and Striping of Parking Lot
- Strong Demographics (220k population and \$78k average household income within 5-mile radius)
- Surrounded by national-credit retailers and residential density

• Excellent Visibility and Accessibility from both Thousand Oaks and Jones Maltsberger

- Dedicated Oversized Pylon Sign on Thousand Oaks
- Zoning: C-3 with No Restrictions
- Availability: 2,870 SF
- Rate: \$13.00 PSF Plus NNN Est. \$5.50