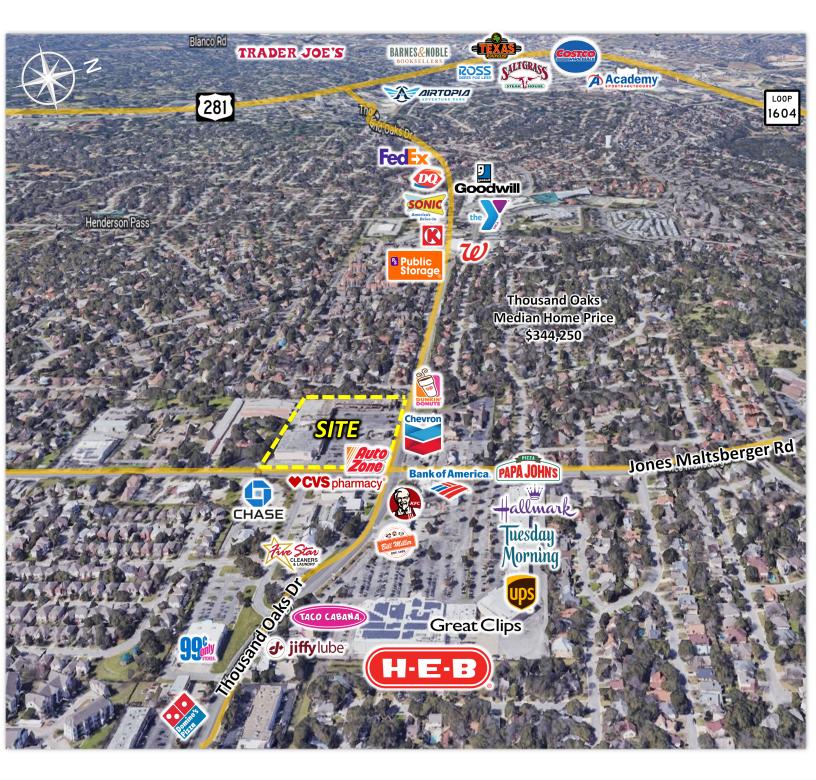

# **Property Highlights:**

• Neighborhood Center at the highly trafficked, signalized intersection of southwest corner of Thousand Oaks & Jones Maltsberger

- Across the street from H-E-B
- Over 45,000 Cars Per Day per TXDOT
- Recent Sealcoat and Striping of Parking Lot
- Strong Demographics (220k population and \$78k average household income within 5-mile radius)
- Surrounded by national-credit retailers and residential density

• Excellent Visibility and Accessibility from both Thousand Oaks and Jones Maltsberger

- Dedicated Oversized Pylon Sign on Thousand Oaks
- Zoning: C-3 with No Restrictions
- Availability: 2,870 SF
- Rate: \$13.00 PSF Plus NNN Est. \$5.50