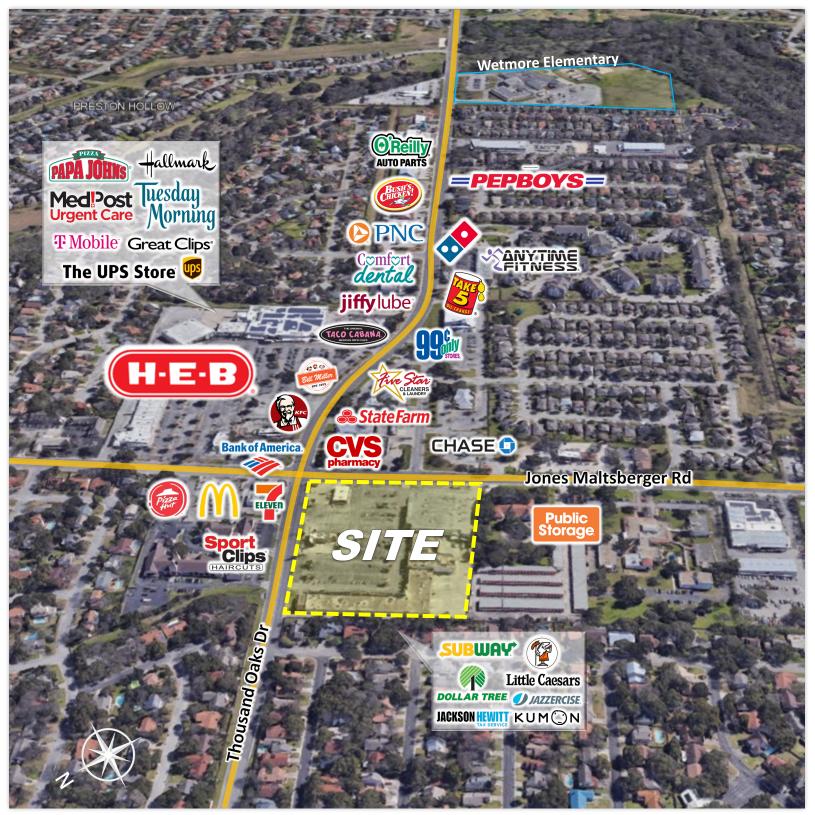

# **Property Highlights:**

• Neighborhood Center at the highly trafficked, signalized intersection of southwest corner of Thousand Oaks & Jones Maltsberger

- Across the street from H-E-B
- Over 45,000 Cars Per Day per TXDOT
- Recent Sealcoat and Striping of Parking Lot
- Strong Demographics (220k population and \$78k average household income within 5-mile radius)
- Surrounded by national-credit retailers and residential density

• Excellent Visibility and Accessibility from both Thousand Oaks and Jones Maltsberger

- Dedicated Oversized Pylon Sign on Thousand Oaks
- Zoning: C-3 with No Restrictions
- Availability: 2,870 SF
- Rate: \$13.00 PSF Plus NNN Est. \$5.50