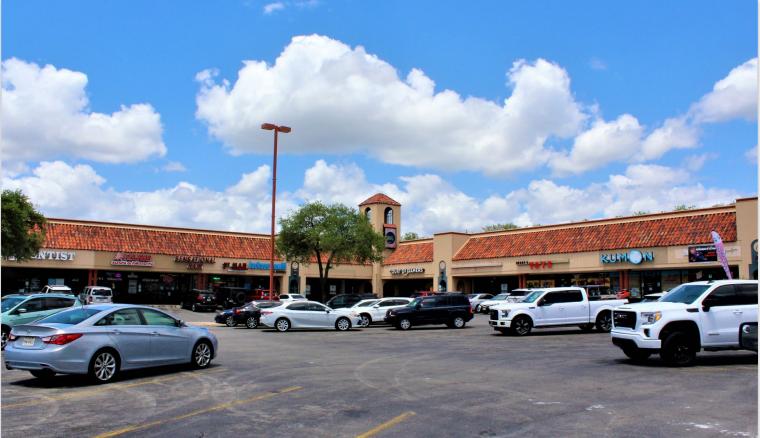

# Adobe Creek Shopping Center 2800 - 2864 Thousand Oaks Dr. • San Antonio • TX •

# **Property Highlights:**

• Neighborhood Center at the highly trafficked, signalized intersection of southwest corner of Thousand Oaks & Jones Maltsberger

- Across the street from H-E-B
- Over 45,000 Cars Per Day per TXDOT
- Recent Sealcoat and Striping of Parking Lot
- Strong Demographics (220k population and \$78k average household income within 5-mile radius)
- Surrounded by national-credit retailers and residential density

• Excellent Visibility and Accessibility from both Thousand Oaks and Jones Maltsberger

- Dedicated Oversized Pylon Sign on Thousand Oaks
- Zoning: C-3 with No Restrictions
- Availability: 2,870 SF
- Rate: \$13.00 PSF Plus NNN Est. \$5.50