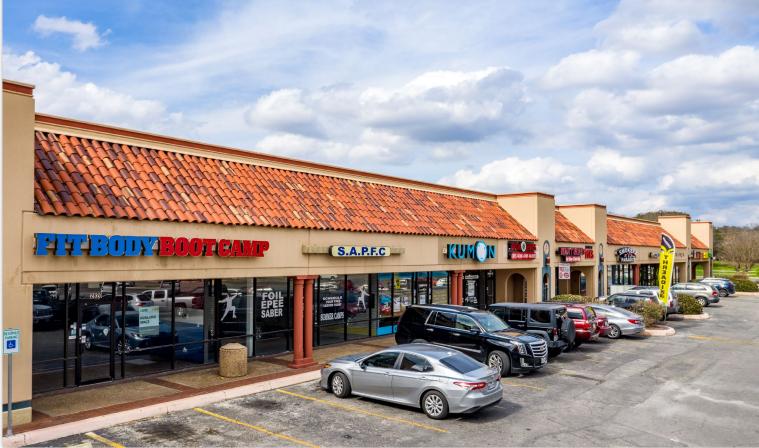

# Adobe Creek Shopping Center 2800 - 2864 Thousand Oaks Dr. • San Antonio • TX •

# **Property Highlights:**

• Neighborhood Center at the highly trafficked, signalized intersection of southwest corner of Thousand Oaks & Jones Maltsberger

- Across the street from H-E-B
- Over 45,000 Cars Per Day per TXDOT
- Recent Sealcoat and Striping of Parking Lot
- Strong Demographics (220k population and \$78k average household income within 5-mile radius)
- Surrounded by national-credit retailers and residential density

• Excellent Visibility and Accessibility from both Thousand Oaks and Jones Maltsberger

- Dedicated Oversized Pylon Sign on Thousand Oaks
- Zoning: C-3 with No Restrictions
- Availability: 2,870 SF
- Rate: \$13.00 PSF Plus NNN Est. \$5.50