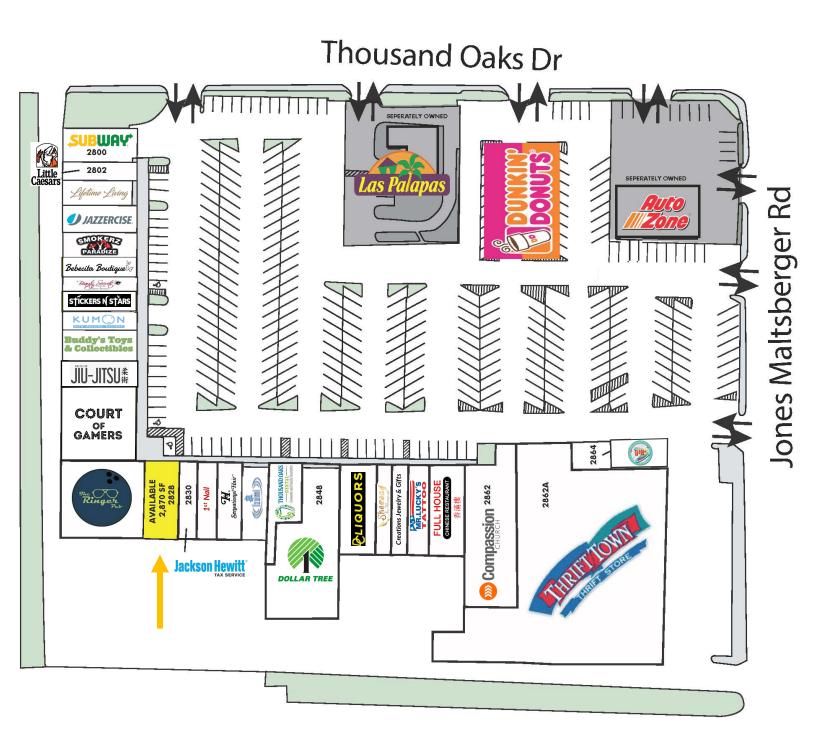

# Adobe Creek Shopping Center 2800 - 2864 Thousand Oaks Dr. • San Antonio • TX •

# **Property Highlights:**

• Neighborhood Center at the highly trafficked, signalized intersection of southwest corner of Thousand Oaks & Jones Maltsberger

- Across the street from H-E-B
- Over 45,000 Cars Per Day per TXDOT
- Recent Sealcoat and Striping of Parking Lot
- Strong Demographics (220k population and \$78k average household income within 5-mile radius)
- Surrounded by national-credit retailers and residential density

• Excellent Visibility and Accessibility from both Thousand Oaks and Jones Maltsberger

- Dedicated Oversized Pylon Sign on Thousand Oaks
- Zoning: C-3 with No Restrictions
- Availability: 2,870 SF
- Rate: \$13.00 PSF Plus NNN Est. \$5.50

Suite 2828 (2,870 SF)

For More Information Contact: Joe Kboudi, Omri Russo Joe M. Kboudi Real Estate, Inc. 7300 Blanco Road, Suite 706 San Antonio, Texas 78216

TEL: (210) 344-1002 FAX: (210) 342-3405 www.kboudi.com jmkboudi@aol.com omri@kboudi.com