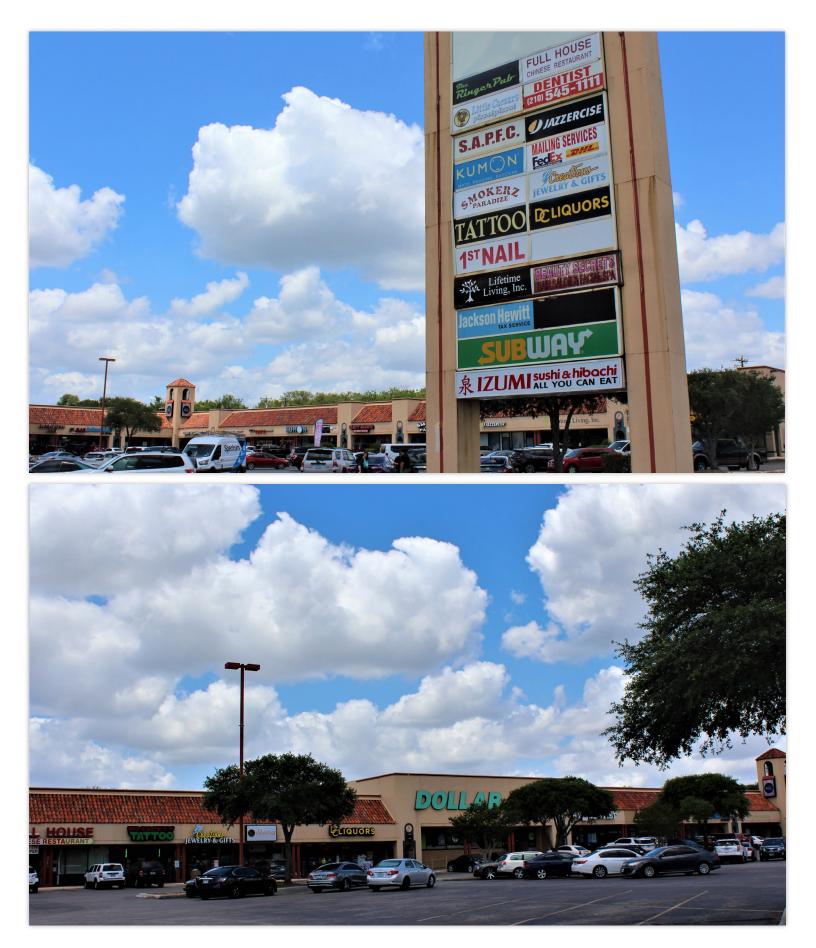

# Adobe Creek Shopping Center 2800 - 2864 Thousand Oaks Dr. • San Antonio • TX •

# **Property Highlights:**

• Neighborhood Center at the highly trafficked, signalized intersection of southwest corner of Thousand Oaks & Jones Maltsberger

- Across the street from H-E-B
- Over 45,000 Cars Per Day per TXDOT
- Recent Sealcoat and Striping of Parking Lot
- Strong Demographics (220k population and \$78k average household income within 5-mile radius)
- Surrounded by national-credit retailers and residential density

• Excellent Visibility and Accessibility from both Thousand Oaks and Jones Maltsberger

- Dedicated Oversized Pylon Sign on Thousand Oaks
- Zoning: C-3 with No Restrictions
- Availability: 2,870 SF
- Rate: \$13.00 PSF Plus NNN Est. \$5.50